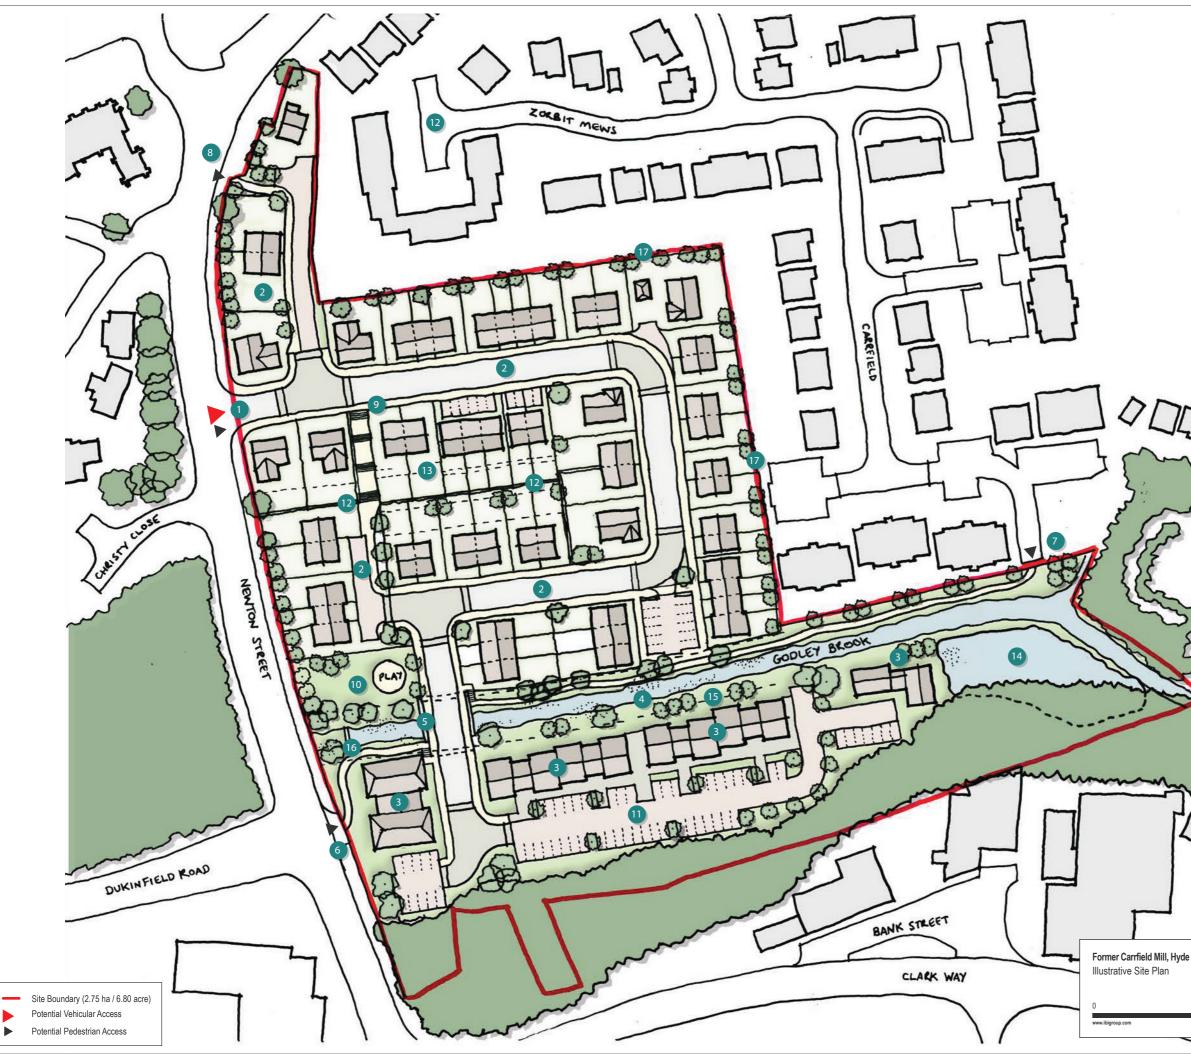

### Photo 4

- 1 Potential Vehicular Site Access
- 2 Residential development (family housing)
- 3 Residential development (5 storey apartment blocks)
- Reinstated section of Godley Brook currently culverted
- 5 Road bridge over Godley Brook
- 6 Pedestrian link to Newton Street (South)
- Pedestrian link to adjacent residential development
- 8 Pedestrian link to Newton Street (North)
- 9 Stepped pedestrian route
- 10 Play Area
- 1 Car parking for apartment residents
- 12 Retaining structure between plots
- 13 Terraced gardens to mitigate steeply sloped areas
- 14 New Ecological Reserve
- 15 New Ecological Corridor
- 16 Repairs to existing Godley Brook culvert opening
- D Buffer planting to existing residential edge