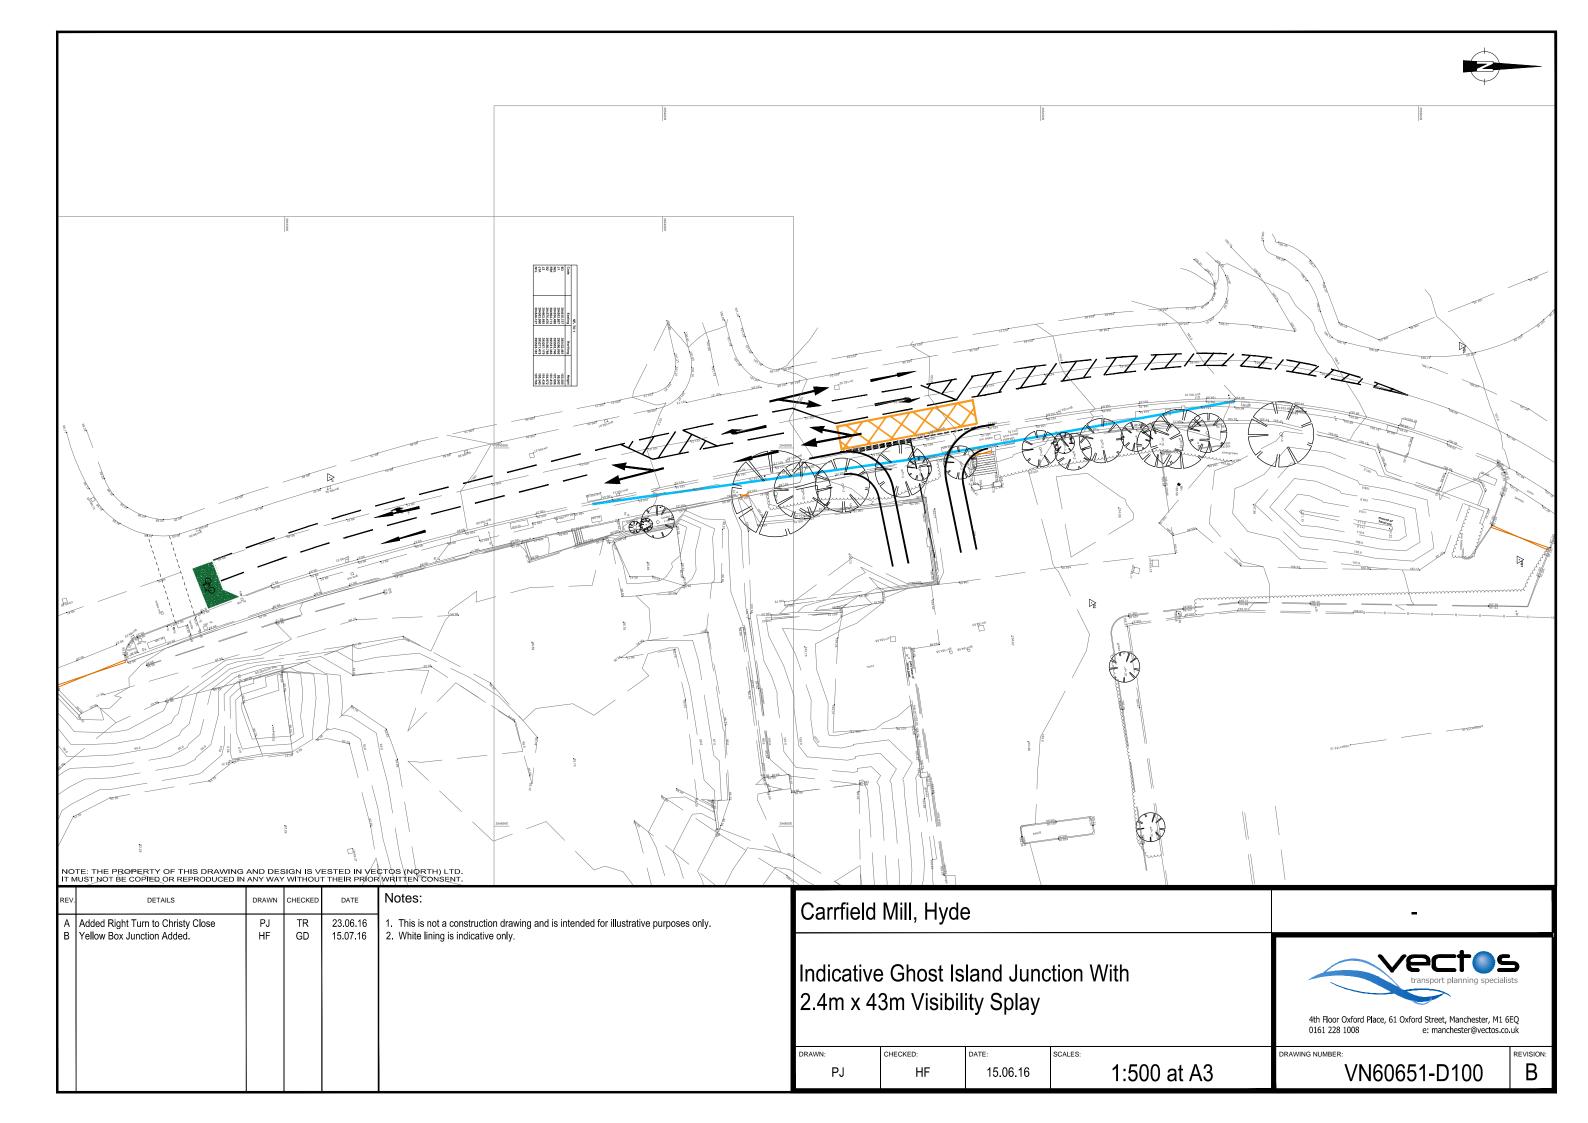

| Purpose<br>PRELIMINARY                         | 1            |          |
| $\mathcal{N}_{\mathcal{L}}$                                               | Drawing Number                                                                                                                                           |                                                |              | Revision |
|                                                                           | 6821_SP(90)01                                                                                                                                            |                                                |              | А        |

# Application Number: 16/00897/OUT

### Photo 1



## Photo 2



### Photo 3



### Photo 4







- 1 Potential Vehicular Site Access
- 2 Residential development (family housing)
- 3 Residential development (5 storey apartment blocks)
- Reinstated section of Godley Brook currently culverted
- 5 Road bridge over Godley Brook
- 6 Pedestrian link to Newton Street (South)
- Pedestrian link to adjacent residential development
- 8 Pedestrian link to Newton Street (North)
- 9 Stepped pedestrian route
- 10 Play Area
- 1 Car parking for apartment residents
- 12 Retaining structure between plots
- 13 Terraced gardens to mitigate steeply sloped areas
- 14 New Ecological Reserve
- 15 New Ecological Corridor
- 16 Repairs to existing Godley Brook culvert opening
- D Buffer planting to existing residential edge

30 m

Drawing / Rev: 6821\_SP(90)06 / C Reviewed / Drawn by: GP / TW Scale: 1000@A3