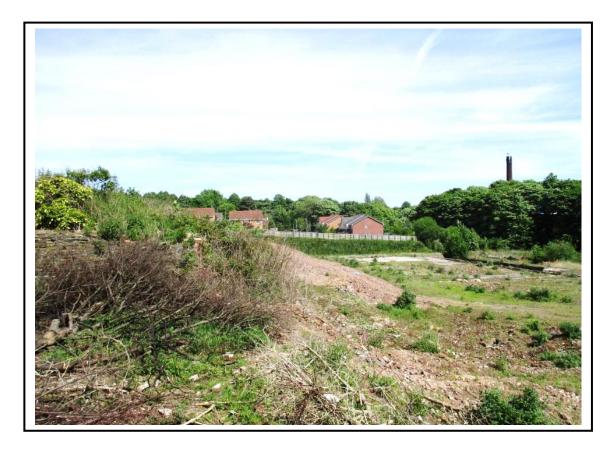

| Purpose<br>PRELIMINARY                         | 1            |          |
| $\mathcal{N}_{\mathcal{L}}$                                               | Drawing Number                                                                                                                                           |                                                |              | Revision |
|                                                                           | 6821_SP(90)01                                                                                                                                            |                                                |              | А        |

# Application Number: 16/00897/OUT

### Photo 1



## Photo 2



### Photo 3



### Photo 4







- 1 Potential Vehicular Site Access
- 2 Residential development (family housing)
- 3 Residential development (5 storey apartment blocks)
- Reinstated section of Godley Brook currently culverted
- 5 Road bridge over Godley Brook
- 6 Pedestrian link to Newton Street (South)
- Pedestrian link to adjacent residential development
- 8 Pedestrian link to Newton Street (North)
- 9 Stepped pedestrian route
- 10 Play Area
- 1 Car parking for apartment residents
- 12 Retaining structure between plots
- 13 Terraced gardens to mitigate steeply sloped areas
- 14 New Ecological Reserve
- 15 New Ecological Corridor
- 16 Repairs to existing Godley Brook culvert opening
- D Buffer planting to existing residential edge

30 m

Drawing / Rev: 6821\_SP(90)06 / C Reviewed / Drawn by: GP / TW Scale: 1000@A3