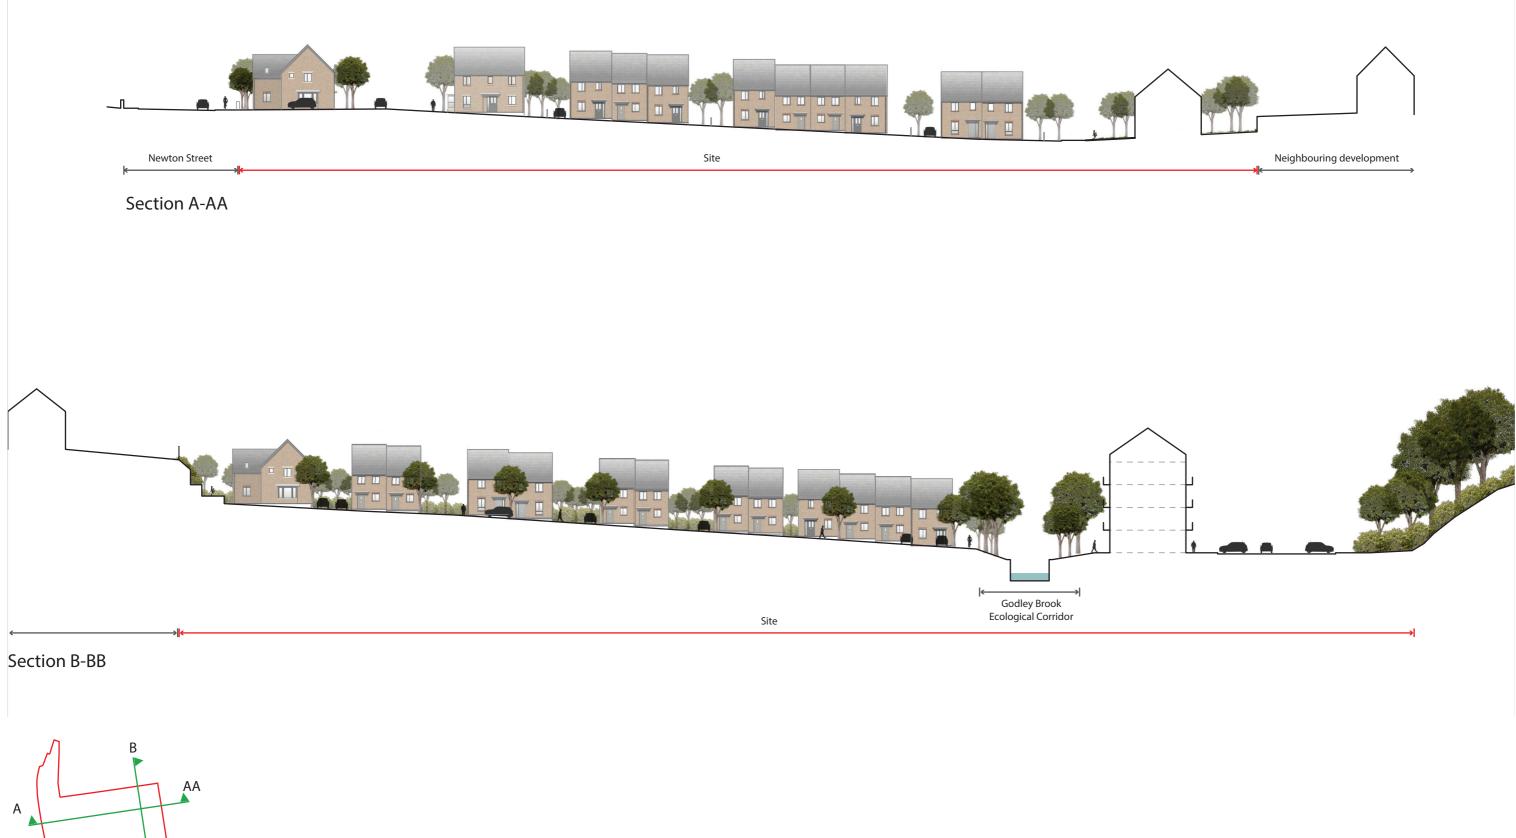

30 m

Drawing / Rev: 6821\_SP(90)06 / C Reviewed / Drawn by: GP / TW Scale: 1000@A3

0

BB

7

Former Carrfield Mill, Hyde Illustrative Site Sections A & B

0 www.ibigroup.com

Drawing / Rev: 6821\_SE(90)01 / -Reviewed / Drawn by: GP / TW Scale: 1:500@A3 Job: 6821