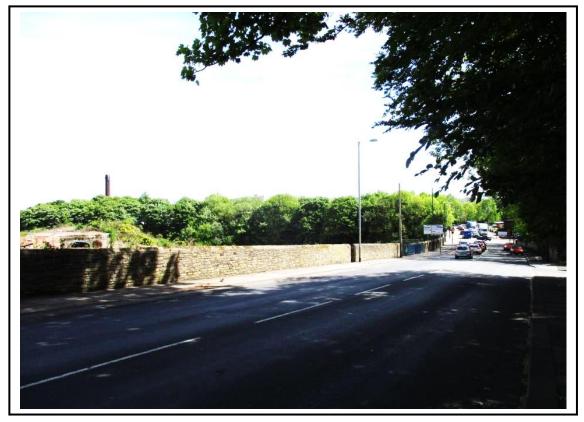

| Purpose<br>PRELIMINARY                         | 1            |          |
| $\mathcal{N}_{\mathcal{L}}$                                               | Drawing Number                                                                                                                                           |                                                |              | Revision |
|                                                                           | 6821_SP(90)01                                                                                                                                            |                                                |              | А        |

# Application Number: 16/00897/OUT

### Photo 1



## Photo 2



### Photo 3



### Photo 4







- 1 Potential Vehicular Site Access
- 2 Residential development (family housing)
- 3 Residential development (5 storey apartment blocks)
- Reinstated section of Godley Brook currently culverted
- 5 Road bridge over Godley Brook
- 6 Pedestrian link to Newton Street (South)
- Pedestrian link to adjacent residential development
- 8 Pedestrian link to Newton Street (North)
- 9 Stepped pedestrian route
- 10 Play Area
- 1 Car parking for apartment residents
- 12 Retaining structure between plots
- 13 Terraced gardens to mitigate steeply sloped areas
- 14 New Ecological Reserve
- 15 New Ecological Corridor
- 16 Repairs to existing Godley Brook culvert opening
- D Buffer planting to existing residential edge

30 m

Drawing / Rev: 6821\_SP(90)06 / C Reviewed / Drawn by: GP / TW