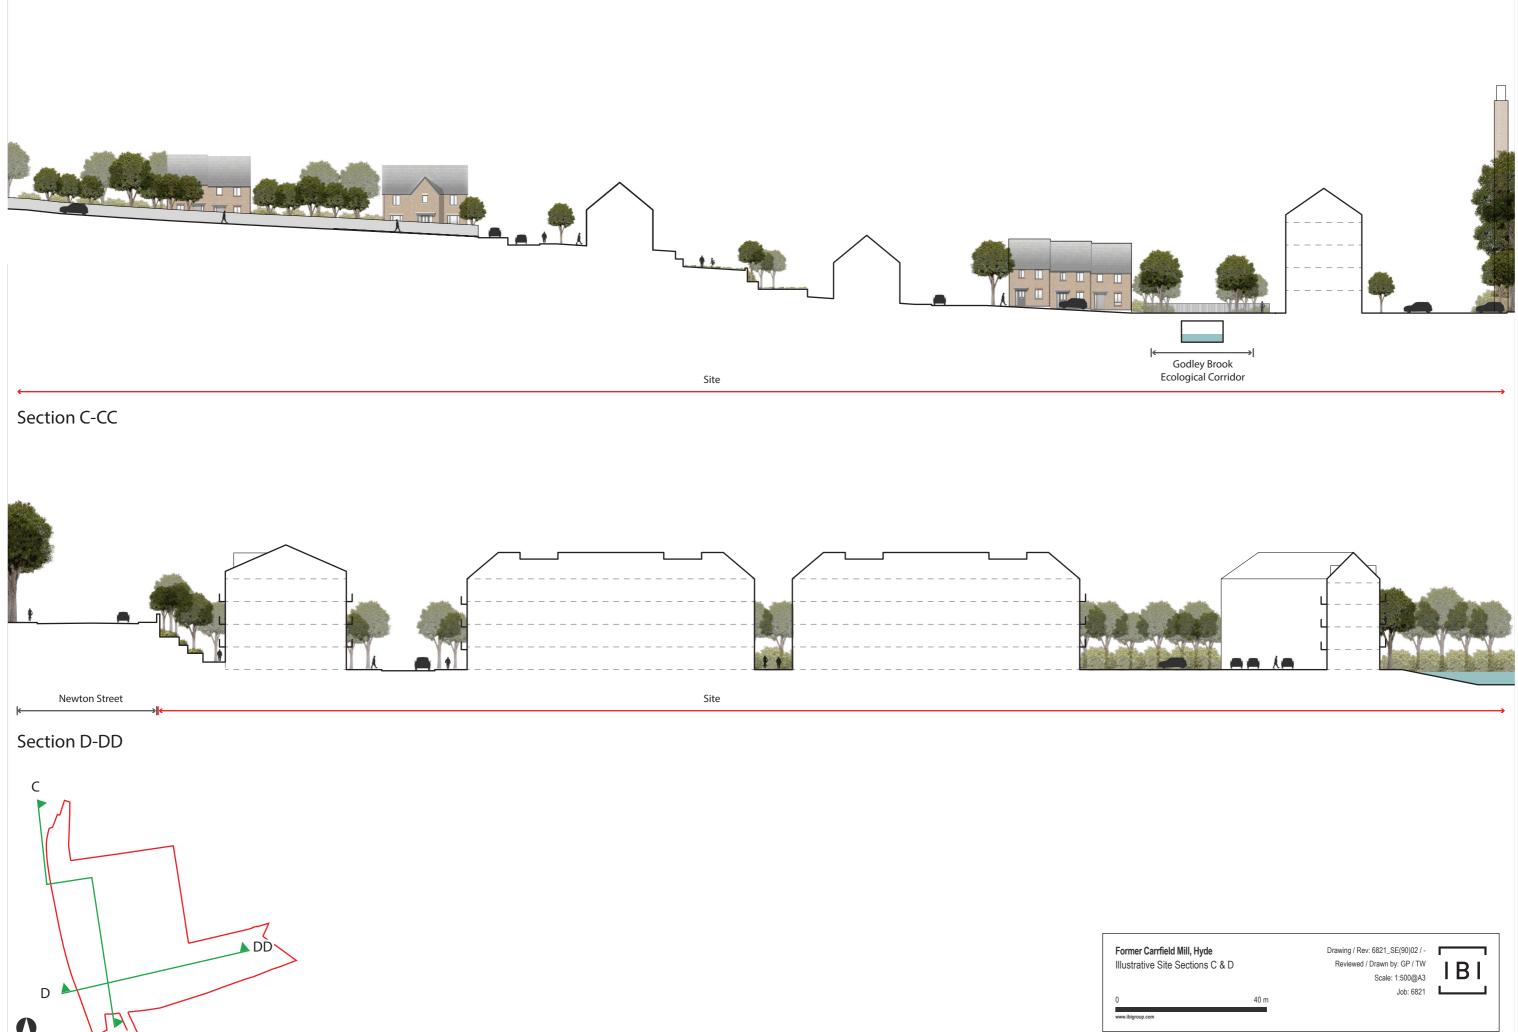

ed
- 5 Road bridge over Godley Brook
- 6 Pedestrian link to Newton Street (South)
- Pedestrian link to adjacent residential development
- 8 Pedestrian link to Newton Street (North)
- 9 Stepped pedestrian route
- 10 Play Area
- 1 Car parking for apartment residents
- 12 Retaining structure between plots
- 13 Terraced gardens to mitigate steeply sloped areas
- 14 New Ecological Reserve
- 15 New Ecological Corridor
- 16 Repairs to existing Godley Brook culvert opening
- D Buffer planting to existing residential edge

30 m

Drawing / Rev: 6821\_SP(90)06 / C Reviewed / Drawn by: GP / TW Scale: 1000@A3







0

BB

7

Former Carrfield Mill, Hyde Illustrative Site Sections A & B

0 www.ibigroup.com



Drawing / Rev: 6821\_SE(90)01 / -Reviewed / Drawn by: GP / TW Scale: 1:500@A3 Job: 6821

40 m